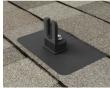

#### **WATERTIGHT FOR LIFE**

Pegasus Solar's Comp Mounts are a cost effective, high-quality option for rail installations on composition shingle roofs. Designed to last decades, the one-piece flashing with elevated cone means there is simply nothing to fail.

#### **COMP MOUNTS**

1. Drill pilot hole in center of rafter.

2. Optional: Apply a
"U-shape" of sealant
to underside of
flashing and postition
under 2nd shingle
course, cone over
pilot hole.

3. Place L-Foot over cone and install lag with washer through L-Foot.