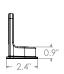

 Drive lag to required depth. Attach rail per rail manufacturer's instructions.

| Specifications      |                                                                            |                                                                            | Comp Mount Install Kits                                                                        |                                                                            |                                                                            |
|---------------------|----------------------------------------------------------------------------|----------------------------------------------------------------------------|------------------------------------------------------------------------------------------------|----------------------------------------------------------------------------|----------------------------------------------------------------------------|
| Specifications      | Comp wount install Kits                                                    |                                                                            |                                                                                                |                                                                            |                                                                            |
| SKU                 | PSCR-CBB0                                                                  | PSCR-UBB0                                                                  | SPCR-CBBH                                                                                      | PSCR-CMM0                                                                  | PSCR-UMM0                                                                  |
| Finish              | Black L-Foot and Black Flashing                                            |                                                                            |                                                                                                | Mill L-Foot and Mill Flashing                                              |                                                                            |
| L-Foot Type         | Closed Slot                                                                | Open Slot                                                                  | Closed Slot                                                                                    | Closed Slot                                                                | Open Slot                                                                  |
| Kit Contents        | L-Foot, Flashing,<br>5/16"x 4-1/2" SS Lag<br>with metalized<br>EPDM washer | L-Foot, Flashing,<br>5/16"x 4-1/2" SS Lag<br>with metalized<br>EPDM washer | L-Foot, Flashing,<br>5/16"x 4-1/2" SS Lag<br>with metalized<br>EPDM washer and<br>M10 Hex Bolt | L-Foot, Flashing,<br>5/16"x 4-1/2" SS Lag<br>with metalized<br>EPDM washer | L-Foot, Flashing,<br>5/16"x 4-1/2" SS Lag<br>with metalized<br>EPDM washer |
| Roof Type           | Composition Shingle                                                        |                                                                            |                                                                                                |                                                                            |                                                                            |
| Certifications      | IBC, ASCE/SEI 7-16, AC286                                                  |                                                                            |                                                                                                |                                                                            |                                                                            |
| Install Application | Railed Systems                                                             |                                                                            |                                                                                                |                                                                            |                                                                            |
| Compatible Rail     | Most                                                                       |                                                                            |                                                                                                |                                                                            |                                                                            |
| Flashing Material   | Painted Galvalume Plus                                                     |                                                                            |                                                                                                | Galvalume Plus                                                             |                                                                            |
| L-Foot Material     | Aluminum                                                                   |                                                                            |                                                                                                |                                                                            |                                                                            |
| Kit Quantity        | 24                                                                         |                                                                            |                                                                                                |                                                                            |                                                                            |
|                     | 72                                                                         |                                                                            |                                                                                                |                                                                            |                                                                            |