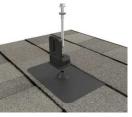

#### **COMP MOUNTS**

1. Drill pilot hole in center of rafter.

2. Optional: Apply a
"U-shape" of sealant
to underside of
flashing and postition
under 2nd shingle
course, cone over
pilot hole.

3. Place L-Foot over cone and install lag with washer through L-Foot.

 Drive lag to required depth. Attach rail per rail manufacturer's instructions.

| Specifications      |                                                                            |                                                                            | Comp Mount Install Kits                                                                        |                                                                            |                                                                            |
|---------------------|----------------------------------------------------------------------------|----------------------------------------------------------------------------|------------------------------------------------------------------------------------------------|----------------------------------------------------------------------------|----------------------------------------------------------------------------|
| Specifications      | Comp wount install Kits                                                    |                                                                            |                                                                                                |                                                                            |                                                                            |
| SKU                 | PSCR-CBB0                                                                  | PSCR-UBB0                                                                  | SPCR-CBBH                                                                                      | PSCR-CMM0                                                                  | PSCR-UMM0                                                                  |
| Finish              | Black L-Foot and Black Flashing                                            |                                                                            |                                                                                                | Mill L-Foot and Mill Flashing                                              |                                                                            |
| L-Foot Type         | Closed Slot                                                                | Open Slot                                                                  | Closed Slot                                                                                    | Closed Slot                                                                | Open Slot                                                                  |
| Kit Contents        | L-Foot, Flashing,<br>5/16"x 4-1/2" SS Lag<br>with metalized<br>EPDM washer | L-Foot, Flashing,<br>5/16"x 4-1/2" SS Lag<br>with metalized<br>EPDM washer | L-Foot, Flashing,<br>5/16"x 4-1/2" SS Lag<br>with metalized<br>EPDM washer and<br>M10 Hex Bolt | L-Foot, Flashing,<br>5/16"x 4-1/2" SS Lag<br>with metalized<br>EPDM washer | L-Foot, Flashing,<br>5/16"x 4-1/2" SS Lag<br>with metalized<br>EPDM washer |
| Roof Type           | Composition Shingle                                                        |                                                                            |                                                                                                |                                                                            |                                                                            |
| Certifications      | IBC, ASCE/SEI 7-16, AC286                                                  |                                                                            |                                                                                                |                                                                            |                                                                            |
| Install Application | Railed Systems                                                             |                                                                            |                                                                                                |                                                                            |                                                                            |
| Compatible Rail     | Most                                                                       |                                                                            |                                                                                                |                                                                            |                                                                            |
| Flashing Material   | Painted Galvalume Plus                                                     |                                                                            |                                                                                                | Galvalume Plus                                                             |                                                                            |
| L-Foot Material     | Aluminum                                                                   |                                                                            |                                                                                                |                                                                            |                                                                            |
| Kit Quantity        | 24                                                                         |                                                                            |                                                                                                |                                                                            |                                                                            |
|                     | 72                                                                         |                                                                            |                                                                                                |                                                                            |                                                                            |