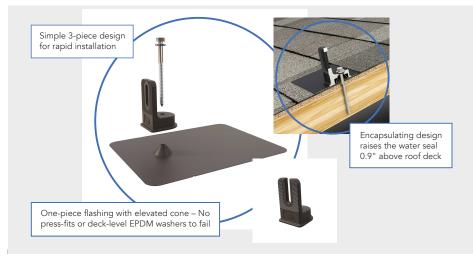

# **COMP MOUNTS**

#### **WATERTIGHT FOR LIFE**

Pegasus Solar's Comp Mounts are a cost effective, high-quality option for rail installations on composition shingle roofs. Designed to last decades, the one-piece flashing with elevated cone means there is simply nothing to fail.

## Superior Waterproofing

Tested to AC286 without sealant 0.9" elevated water seal

#### All-In-One Kit Packaging

Flashings, L-Feet and SS lags with bonded EPDM washers are included in each 24-pack