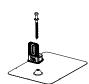

#### **COMP MOUNTS**

1. Drill pilot hole in center of rafter.

2. Optional: Apply a
"U-shape" of sealant
to underside of
flashing and postition
under 2nd shingle
course, cone over
pilot hole.

3. Place L-Foot over cone and install lag with washer through L-Foot.

 Drive lag to required depth. Attach rail per rail manufacturer's instructions.

| Specifications      |                                                                            |                                                                            | Comp Mount Install Kits                                                                        |                                                                            |                                                                            |
|---------------------|----------------------------------------------------------------------------|----------------------------------------------------------------------------|------------------------------------------------------------------------------------------------|----------------------------------------------------------------------------|----------------------------------------------------------------------------|
| Specifications      | Comp wount install Kits                                                    |                                                                            |                                                                                                |                                                                            |                                                                            |
| SKU                 | PSCR-CBB0                                                                  | PSCR-UBB0                                                                  | SPCR-CBBH                                                                                      | PSCR-CMM0                                                                  | PSCR-UMM0                                                                  |
| Finish              | Black L-Foot and Black Flashing                                            |                                                                            |                                                                                                | Mill L-Foot and Mill Flashing                                              |                                                                            |
| L-Foot Type         | Closed Slot                                                                | Open Slot                                                                  | Closed Slot                                                                                    | Closed Slot                                                                | Open Slot                                                                  |
| Kit Contents        | L-Foot, Flashing,<br>5/16"x 4-1/2" SS Lag<br>with metalized<br>EPDM washer | L-Foot, Flashing,<br>5/16"x 4-1/2" SS Lag<br>with metalized<br>EPDM washer | L-Foot, Flashing,<br>5/16"x 4-1/2" SS Lag<br>with metalized<br>EPDM washer and<br>M10 Hex Bolt | L-Foot, Flashing,<br>5/16"x 4-1/2" SS Lag<br>with metalized<br>EPDM washer | L-Foot, Flashing,<br>5/16"x 4-1/2" SS Lag<br>with metalized<br>EPDM washer |
| Roof Type           | Composition Shingle                                                        |                                                                            |                                                                                                |                                                                            |                                                                            |
| Certifications      | IBC, ASCE/SEI 7-16, AC286                                                  |                                                                            |                                                                                                |                                                                            |                                                                            |
| Install Application | Railed Systems                                                             |                                                                            |                                                                                                |                                                                            |                                                                            |
| Compatible Rail     | Most                                                                       |                                                                            |                                                                                                |                                                                            |                                                                            |
| Flashing Material   | Painted Galvalume Plus                                                     |                                                                            |                                                                                                | Galvalume Plus                                                             |                                                                            |
| L-Foot Material     | Aluminum                                                                   |                                                                            |                                                                                                |                                                                            |                                                                            |
| Kit Quantity        | 24                                                                         |                                                                            |                                                                                                |                                                                            |                                                                            |
|                     | 72                                                                         |                                                                            |                                                                                                |                                                                            |                                                                            |