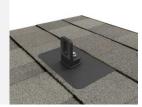

#### **WATERTIGHT FOR LIFE**

Pegasus Solar's Comp Mounts are a cost effective, high-quality option for rail installations on composition shingle roofs. Designed to last decades, the one-piece flashing with elevated cone means there is simply nothing to fail.

#### **COMP MOUNTS**

1. Drill pilot hole in center of rafter.

2. Optional: Apply a
"U-shape" of sealant
to underside of
flashing and postition
under 2nd shingle
course, cone over
pilot hole.

3. Place L-Foot over cone and install lag with washer through L-Foot.