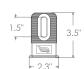

 Drive lag to required depth. Attach rail per rail manufacturer's instructions.

| Specifications      |                                                                            |                                                                            | Comp Mount Install Kits                                                                        |                                                                            |                                                                            |
|---------------------|----------------------------------------------------------------------------|----------------------------------------------------------------------------|------------------------------------------------------------------------------------------------|----------------------------------------------------------------------------|----------------------------------------------------------------------------|
| Specifications      | Comp wount install Kits                                                    |                                                                            |                                                                                                |                                                                            |                                                                            |
| SKU                 | PSCR-CBB0                                                                  | PSCR-UBB0                                                                  | SPCR-CBBH                                                                                      | PSCR-CMM0                                                                  | PSCR-UMM0                                                                  |
| Finish              | Black L-Foot and Black Flashing                                            |                                                                            |                                                                                                | Mill L-Foot and Mill Flashing                                              |                                                                            |
| L-Foot Type         | Closed Slot                                                                | Open Slot                                                                  | Closed Slot                                                                                    | Closed Slot                                                                | Open Slot                                                                  |
| Kit Contents        | L-Foot, Flashing,<br>5/16"x 4-1/2" SS Lag<br>with metalized<br>EPDM washer | L-Foot, Flashing,<br>5/16"x 4-1/2" SS Lag<br>with metalized<br>EPDM washer | L-Foot, Flashing,<br>5/16"x 4-1/2" SS Lag<br>with metalized<br>EPDM washer and<br>M10 Hex Bolt | L-Foot, Flashing,<br>5/16"x 4-1/2" SS Lag<br>with metalized<br>EPDM washer | L-Foot, Flashing,<br>5/16"x 4-1/2" SS Lag<br>with metalized<br>EPDM washer |
| Roof Type           | Composition Shingle                                                        |                                                                            |                                                                                                |                                                                            |                                                                            |
| Certifications      | IBC, ASCE/SEI 7-16, AC286                                                  |                                                                            |                                                                                                |                                                                            |                                                                            |
| Install Application | Railed Systems                                                             |                                                                            |                                                                                                |                                                                            |                                                                            |
| Compatible Rail     | Most                                                                       |                                                                            |                                                                                                |                                                                            |                                                                            |
| Flashing Material   | Painted Galvalume Plus                                                     |                                                                            |                                                                                                | Galvalume Plus                                                             |                                                                            |
| L-Foot Material     | Aluminum                                                                   |                                                                            |                                                                                                |                                                                            |                                                                            |
| Kit Quantity        | 24                                                                         |                                                                            |                                                                                                |                                                                            |                                                                            |
|                     | 72                                                                         |                                                                            |                                                                                                |                                                                            |                                                                            |