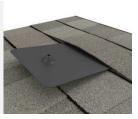

#### **WATERTIGHT FOR LIFE**

Pegasus Solar's Comp Mounts are a cost effective, high-quality option for rail installations on composition shingle roofs. Designed to last decades, the one-piece flashing with elevated cone means there is simply nothing to fail.

## Superior Waterproofing

Tested to AC286 without sealant 0.9" elevated water seal