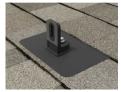

#### **WATERTIGHT FOR LIFE**

Pegasus Solar's Comp Mounts are a cost effective, high-quality option for rail installations on composition shingle roofs. Designed to last decades, the one-piece flashing with elevated cone means there is simply nothing to fail.

#### **COMP MOUNTS**

1. Drill pilot hole in center of rafter.

2. Optional: Apply a
"U-shape" of sealant
to underside of
flashing and postition
under 2nd shingle
course, cone over
pilot hole.

3. Place L-Foot over cone and install lag with washer through L-Foot.