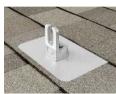

#### **WATERTIGHT FOR LIFE**

Pegasus Solar's Comp Mounts are a cost effective, high-quality option for rail installations on composition shingle roofs. Designed to last decades, the one-piece flashing with elevated cone means there is simply nothing to fail.

#### **COMP MOUNTS**

1. Drill pilot hole in center of rafter.

2. Optional: Apply a
"U-shape" of sealant
to underside of
flashing and postition
under 2nd shingle
course, cone over
pilot hole.

3. Place L-Foot over cone and install lag with washer through L-Foot.