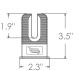

 Drive lag to required depth. Attach rail per rail manufacturer's instructions.

| Specifications      |                                                                            |                                                                            | Comp Mount Install Kits                                                                        |                                                                            |                                                                            |
|---------------------|----------------------------------------------------------------------------|----------------------------------------------------------------------------|------------------------------------------------------------------------------------------------|----------------------------------------------------------------------------|----------------------------------------------------------------------------|
| Specifications      | Comp wount install Kits                                                    |                                                                            |                                                                                                |                                                                            |                                                                            |
| SKU                 | PSCR-CBB0                                                                  | PSCR-UBB0                                                                  | SPCR-CBBH                                                                                      | PSCR-CMM0                                                                  | PSCR-UMM0                                                                  |
| Finish              | Black L-Foot and Black Flashing                                            |                                                                            |                                                                                                | Mill L-Foot and Mill Flashing                                              |                                                                            |
| L-Foot Type         | Closed Slot                                                                | Open Slot                                                                  | Closed Slot                                                                                    | Closed Slot                                                                | Open Slot                                                                  |
| Kit Contents        | L-Foot, Flashing,<br>5/16"x 4-1/2" SS Lag<br>with metalized<br>EPDM washer | L-Foot, Flashing,<br>5/16"x 4-1/2" SS Lag<br>with metalized<br>EPDM washer | L-Foot, Flashing,<br>5/16"x 4-1/2" SS Lag<br>with metalized<br>EPDM washer and<br>M10 Hex Bolt | L-Foot, Flashing,<br>5/16"x 4-1/2" SS Lag<br>with metalized<br>EPDM washer | L-Foot, Flashing,<br>5/16"x 4-1/2" SS Lag<br>with metalized<br>EPDM washer |
| Roof Type           | Composition Shingle                                                        |                                                                            |                                                                                                |                                                                            |                                                                            |
| Certifications      | IBC, ASCE/SEI 7-16, AC286                                                  |                                                                            |                                                                                                |                                                                            |                                                                            |
| Install Application | Railed Systems                                                             |                                                                            |                                                                                                |                                                                            |                                                                            |
| Compatible Rail     | Most                                                                       |                                                                            |                                                                                                |                                                                            |                                                                            |
| Flashing Material   | Painted Galvalume Plus                                                     |                                                                            |                                                                                                | Galvalume Plus                                                             |                                                                            |
| L-Foot Material     | Aluminum                                                                   |                                                                            |                                                                                                |                                                                            |                                                                            |
| Kit Quantity        | 24                                                                         |                                                                            |                                                                                                |                                                                            |                                                                            |
|                     | 72                                                                         |                                                                            |                                                                                                |                                                                            |                                                                            |